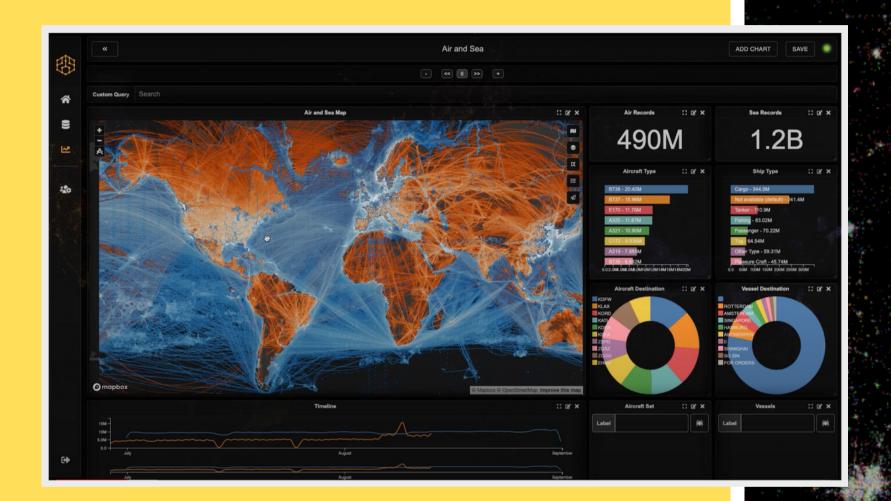

Run Complex Geospatial Queries On-the-Fly

Explore at the speed of thought with no pre-aggregation needed.

Layer datasets, isolate cohorts, and cross-filter on any attribute.

**Deploy Immediately With Flexible Integration** 

Deploy on-prem or fully cloud-based with third-party authorization services, SSL-encrypted data comms with PKI, and encrypted data at rest.

Leverage the Experience of Industry-Tested Engineers

Our engineers have spent years working with DoD and IC agencies with deep expertise in record- and attribute/cell-based data protection.