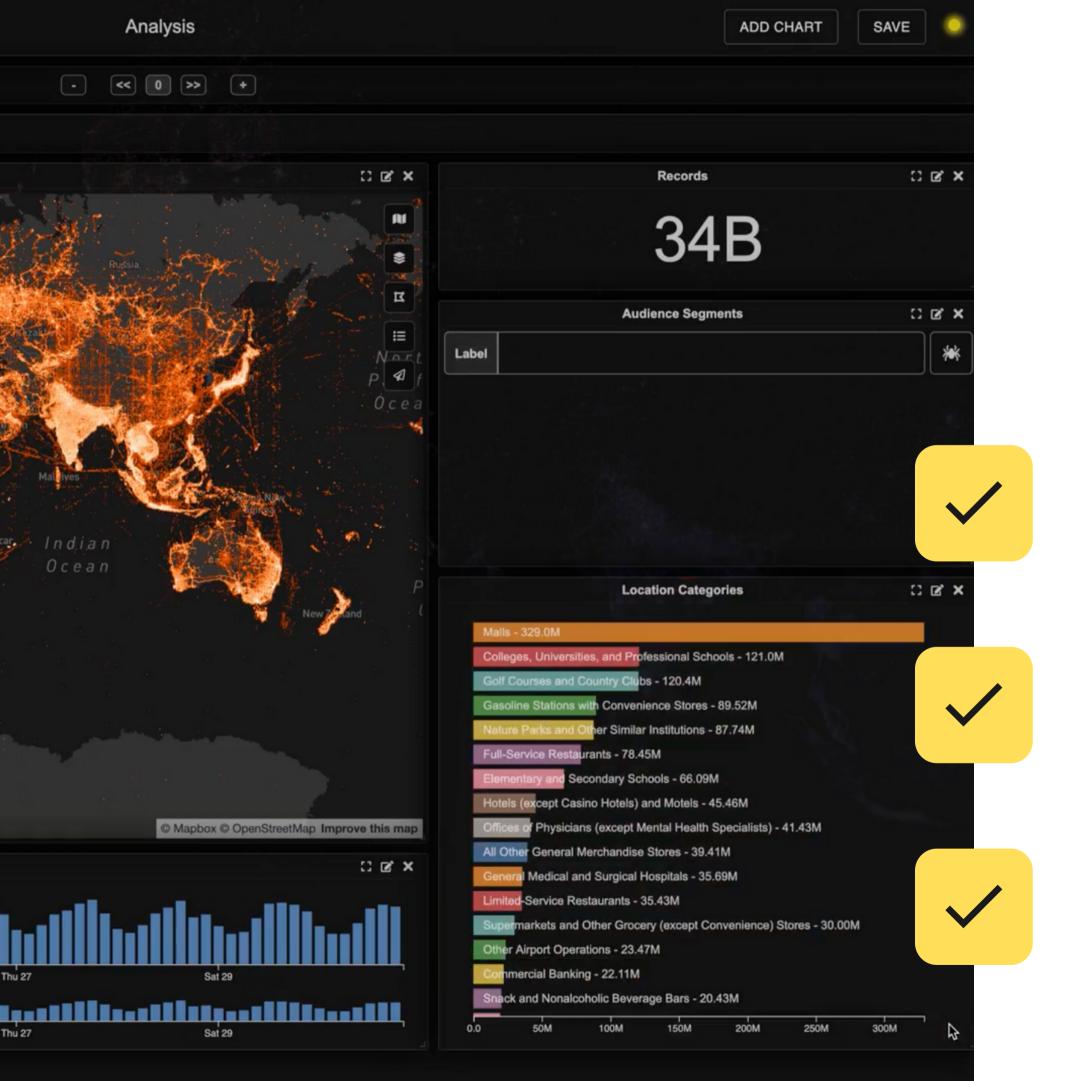

# Unlock the True Potential of Your Data

With processing capabilities that allow for **interactive exploration of 100+ Billion records**, Tectonix allows analysts to find Mission critical insights in seconds rather than hours.

# Leverage a Platform Built for the Sensor Age

At the highest levels of intelligence, wasting hours waiting for queries to return can not only be costly, it can be devastating to your mission. Tectonix allows defense and intel community agencies to actively explore datasets upwards of 100 Billion + records at millisecond speeds and ingest new streaming data in near real-time (NRT).